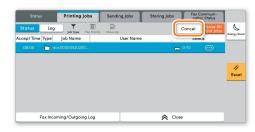

# Cancelling sending job

- If the documents are still fed, press **STOP**.
- **1** Press **STATUS/JOB CANCEL**.
- **2** Press **SENDING JOBS**.
- **3** Choose the job to be cancelled and press **CANCEL**.
- Confirm with **YES**.

Communication is cancelled.

|             | •         | Printing Jobs  | Sending Jobs          | Storing Jobs | cotion Status |             |
|-------------|-----------|----------------|-----------------------|--------------|---------------|-------------|
| Status      | Scheduled | Log ,          | Top Priority Job Type |              | Canc          |             |
| Accept Time | Type [    | Destination    | User Name             |              | Status        | tergy Sover |
| 07:40       |           |                |                       | <b>i</b>     | Waiting 😐     |             |
|             | 🛷 Broo    |                |                       |              | Sending 😶     |             |
|             |           |                |                       |              |               | //<br>Reset |
|             |           |                |                       |              |               |             |
|             |           |                |                       |              |               |             |
|             |           |                |                       |              |               |             |
| F           | ax Incomi | ng/Outgoing Lo | og                    | Close        | 2             |             |