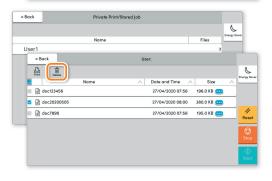

1 Press JOB BOX on the Home screen.

**2** Press **PRIVATE PRINT/STORED JOB**.

**3** Select the creator of the private print job.

Select the document to be printed from the list. If the document is password protected, type in the PIN with the TEN-KEY pad.