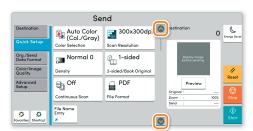

#### Scan settings

- **1** Press **SEND** on the Home screen.
- **2** Press **QUICK SETUP**. Choose the desired settings.

Press arrow down button v to open additional settings.

• Choose the items to be changed by opening the related submenu.

**5** Confirm with **OK**.

1

#### **Further settings**

- 1 Press **SEND** on the Home screen.
- 2 Press QUICK SETUP.

Choose an item to be changed. After changing confirm with **OK**.

To enter a file name press **ADVANCED SETUP**. Press **FILE NAME ENTRY** and change the name. Confirm with **OK**.

**3** Press **DESTINATION** to return to the main menu.