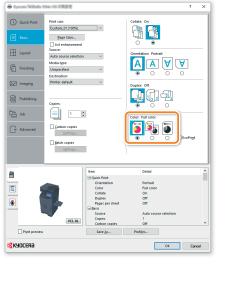

#### Color settings

• Open the **PRINT** menu and press **PROPERTIES** button.

- 2 Choose **BASIC** tab.
- 3 Choose FULL COLOR, AUTO COLOR or BLACK.

Use the tab IMAGING to choose object types depending on your original to be printed. Standard selection is PRINTER SETTINGS. Options are: TEXT/GRAPHICS, TEXT/PHOTOS, VIVID COLORS, PUBLICATIONS, LINE ART, CUSTOM TABLE or ADVANCED.