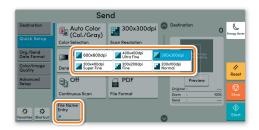

#### Scan settings

- **1** Press **SEND** on the Home screen.
- **2** Press **QUICK SETUP**. Choose the desired settings.

Press arrow down button v to open additional settings.

• Choose the items to be changed by opening the related submenu.

#### **Further settings**

- 1 Press **SEND** on the Home screen.
- 2 Press QUICK SETUP.

Choose an item to be changed. After changing confirm with **OK**.

To enter a file name press **ADVANCED SETUP**. Press **FILE NAME ENTRY** and change the name. Confirm with **OK**.