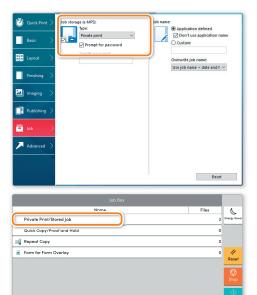

### Private printing

**Note**: To activate the private printing from the PC, select the **JOB** tab in the printer driver and click **PRIVATE PRINT**. The section **CUSTOM** allows you to type in your name directly.

1 Press JOB BOX on the Home screen.

**2** Press **PRIVATE PRINT/STORED JOB**.

**3** Select the creator of the private print job.

Select the document to be printed from the list. If the document is password protected, type in the PIN with the TEN-KEY pad.