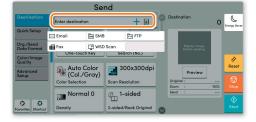

#### Sending

• To wake up the device press the button **ENERGY** SAVER.

**2** Place the originals on the platen or in the document processor.

• Enter the destination address.

#### Enter an e-mail address:

In the destination box press ENTER DESTINATION or the 
symbol. Confirm the EMAIL selection. Enter the e-mail address on the touch screen. After that press OK.

If you want to send the e-mail to several destinations press **NEXT DESTINATION**.

#### Enter a fax number:

In the destination box press ENTER DESTINATION or the symbol. Confirm the FAX selection. Enter the fax number in the destination field. After that press OK.

5 To start transmission press START.