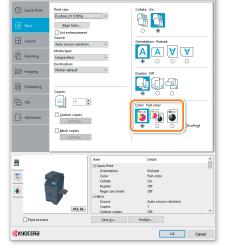

• Press **PRINT** to start printing.

Note: By pressing 💼 jobs can be cancelled.

• Open the **PRINT** menu and press **PROPERTIES** button.

- 2 Choose **BASIC** tab.
- 3 Choose FULL COLOR, AUTO COLOR or BLACK.

Use the tab IMAGING to choose object types depending on your original to be printed. Standard selection is PRINTER SETTINGS. Options are: TEXT/GRAPHICS, TEXT/PHOTOS, VIVID COLORS, PUBLICATIONS, LINE ART, CUSTOM TABLE or ADVANCED.