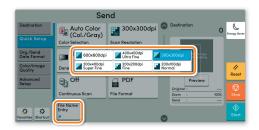

### **Further settings**

- 1 Press **SEND** on the Home screen.
- 2 Press QUICK SETUP.

Choose an item to be changed. After changing confirm with **OK**.

To enter a file name press **ADVANCED SETUP**. Press **FILE NAME ENTRY** and change the name. Confirm with **OK**.