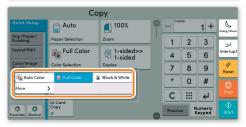

#### Prepare copy

**1** To wake up the device press the button **ENERGY SAVER**.

**2** Place the originals on the platen or in the document processor.

**3** Press **COPY** on the Home screen.

Press COLOR SELECTION to select the required copy mode.