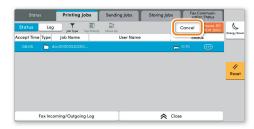

# Cancelling sending job

- If the documents are still fed, press **STOP**.
- **1** Press **STATUS/JOB CANCEL**.
- **2** Press **SENDING JOBS**.
- **3** Choose the job to be cancelled and press **CANCEL**.
- Confirm with **YES**.

Communication is cancelled.

|             | •         | Printing Jobs  | Sending Jobs          | Storing Jobs | cotion Status |             |
|-------------|-----------|----------------|-----------------------|--------------|---------------|-------------|
| Status      | Scheduled | Log ,          | Top Priority Job Type |              | Canc          |             |
| Accept Time | Type [    | Destination    | User Name             |              | Status        | tergy Sover |
| 07:40       |           |                |                       | <b>i</b>     | Waiting 😐     |             |
|             | 🛷 Broo    |                |                       |              | Sending 😶     |             |
|             |           |                |                       |              |               | //<br>Reset |
|             |           |                |                       |              |               |             |
|             |           |                |                       |              |               |             |
|             |           |                |                       |              |               |             |
| F           | ax Incomi | ng/Outgoing Lo | og                    | Close        | 2             |             |