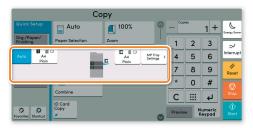

# Staple (optional):

- 1 Press **STAPLE**.
- **2** Choose the desired function.
- **3** Confirm all settings with **OK**.

All the optional settings above have to be confirmed with  $\ensuremath{\mathsf{oK}}.$ 