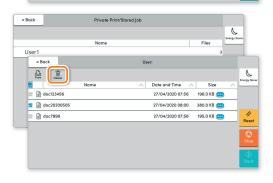

1 Press JOB BOX on the Home screen.

**2** Press **PRIVATE PRINT/STORED JOB**.

**3** Select the creator of the private print job.

Select the document to be printed from the list. If the document is password protected, type in the PIN with the TEN-KEY pad.