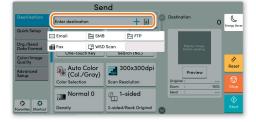

## Sending

• To wake up the device press the button **ENERGY** SAVER.

**2** Place the originals on the platen or in the document processor.

• Enter the destination address.

#### Scan settings

- **1** Press **SEND** on the Home screen.
- **2** Press **QUICK SETUP**. Choose the desired settings.

Press arrow down button v to open additional settings.

• Choose the items to be changed by opening the related submenu.