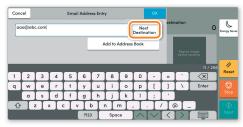

#### Enter an e-mail address:

In the destination box press ENTER DESTINATION or the 
symbol. Confirm the EMAIL selection. Enter the e-mail address on the touch screen. After that press OK.

If you want to send the e-mail to several destinations press **NEXT DESTINATION**.