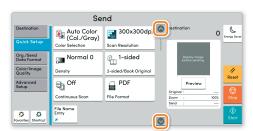

### **Further settings**

- 1 Press **SEND** on the Home screen.
- 2 Press QUICK SETUP.

Choose an item to be changed. After changing confirm with **OK**.

To enter a file name press **ADVANCED SETUP**. Press **FILE NAME ENTRY** and change the name. Confirm with **OK**.

**3** Press **DESTINATION** to return to the main menu.