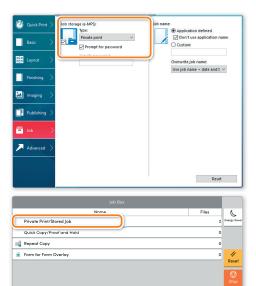

# Private printing

**Note**: To activate the private printing from the PC, select the **JOB** tab in the printer driver and click **PRIVATE PRINT**. The section **CUSTOM** allows you to type in your name directly.

1 Press JOB BOX on the Home screen.

**2** Press **PRIVATE PRINT/STORED JOB**.

**3** Select the creator of the private print job.

Select the document to be printed from the list. If the document is password protected, type in the PIN with the TEN-KEY pad.