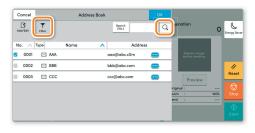

#### From the address book:

ብ

In the destination box press **ADDRESS BOOK** . Press the checkbox to select the desired destination from the list. Press **Q** to find the destination. Enter the name you search for. Confirm with **OK**.

You can also press **FILTER** to perform a more detailed search.

You may choose multiple destinations.