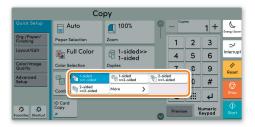

#### **Duplex:**

Press **DUPLEX** on the touch screen and select the desired function.